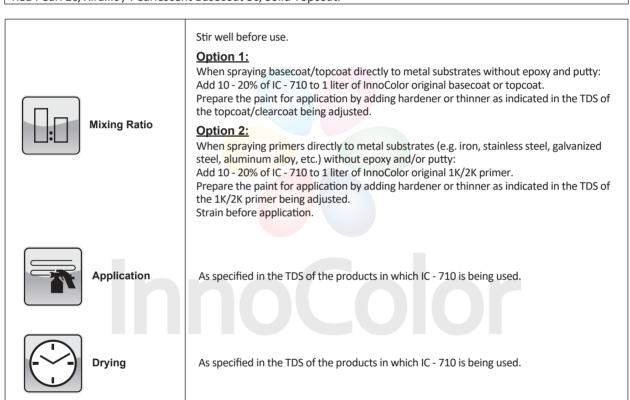

### **Product Description**

Additives used to increase adhesion power of InnoColor basecoat or Topcoat on metal substrates. Optional for 1K/2K primer.